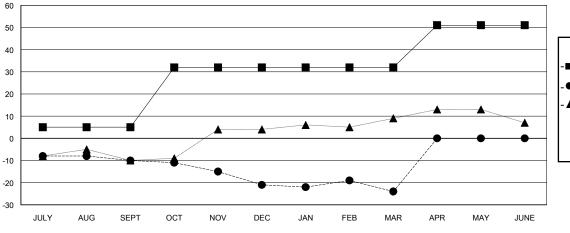

## GOALS AND ACTUAL NEW CLUBS CUMULATIVE

| -■- MEMBER GROWTH NET GOAL        |  |
|-----------------------------------|--|
| - ● - MEMBER GROWTH ACTUAL        |  |
| - ▲ - LAST YEAR MEMBERSHIP ACTUAL |  |
|                                   |  |
|                                   |  |
|                                   |  |