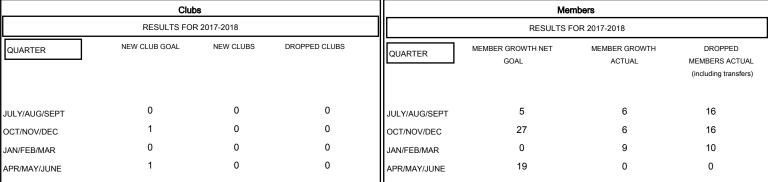

## MONTHLY MEMBERSHIP PROGRESS REPORT

District 43 C

Results as of: 03/31/2018

**GMT CA** 

## STEVE ANTON **LOCATION KENTUCKY**